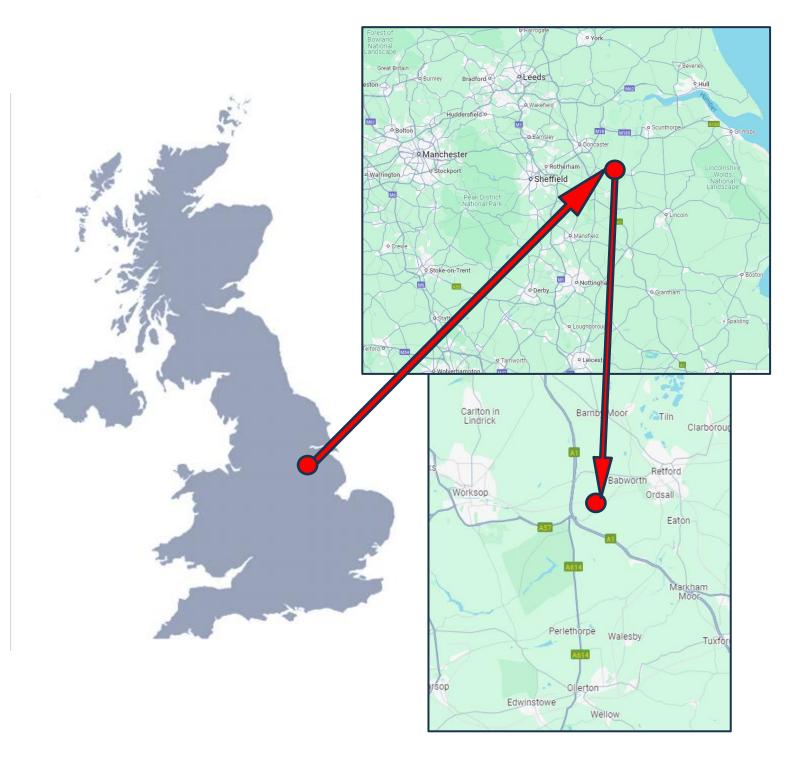

## Location of Upper Morton, Retford, Nottinghamshire, England

**Postcode for SatNav – DN22 8HG** By road, it is just 2 minutes from the A1(M) **Approximate distances:** 

Immingham Docks – 65 miles / 105 km
Eurotunnel, Folkestone – 215 miles / 346 km
Ferry terminals, Dover – 220 miles / 354 km
Harwich Port – 184 miles /296 km
Cairnryan Ferry, Stranraer – 267 miles / 430 km
Holyhead Ferry – 175 miles / 281 km